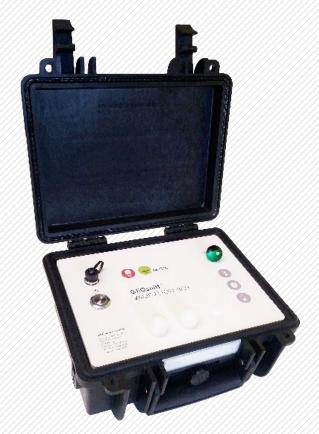

| GEOSNIFF® VALIDATION BOX         |                                                                                                                                                                                            |
|----------------------------------|--------------------------------------------------------------------------------------------------------------------------------------------------------------------------------------------|
| Casing                           | compact waterproof case, IP65 when open                                                                                                                                                    |
| Function                         | charging the integrated GEOsniff® MEASUREMENT PIG<br>energy storage, transmission of measurement data,<br>configuration of measurements, compatible with all<br>GEOsniff® MEASRUEMENT PIGS |
| Energy storage                   | integrated battery, up to 30 measurements possible,<br>8h operating time                                                                                                                   |
| Connections                      | USB connection to charge integrated battery via power supply or car adapter                                                                                                                |
| Data transmission and controling | Bluetooth 4.0 for connection with GEOsniff® APP                                                                                                                                            |

## GEOsniff® STARTER-KIT Components

GEOsniff® VALIDATION-BOX with 3x GEOsniff® Test balls

1x GEOsniff® MEASUREMENT PIG

1x barrel with manual BYPASS and submersible pump

GEOsniff® APP