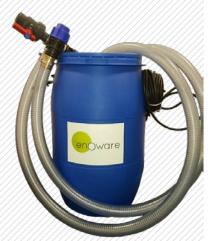

| GEOSNIFF® BYPASS |                                                                                                                  |
|------------------|------------------------------------------------------------------------------------------------------------------|
| Components       | 60 liter barrel, manual Bypass, Zehnder submersible pump (power consumption 850 W, max. fluid quantity 9500 l/h) |
| Function         | comfortable manual insertion and discharge of the GEOsniff® MEASUREMENT PIG                                      |

## GEOsniff® STARTER-KIT Components

GEOsniff® VALIDATION-BOX with 3x GEOsniff® Test balls

1x GEOsniff® MEASUREMENT PIG

1x barrel with manual BYPASS and submersible pump

GEOsniff® APP