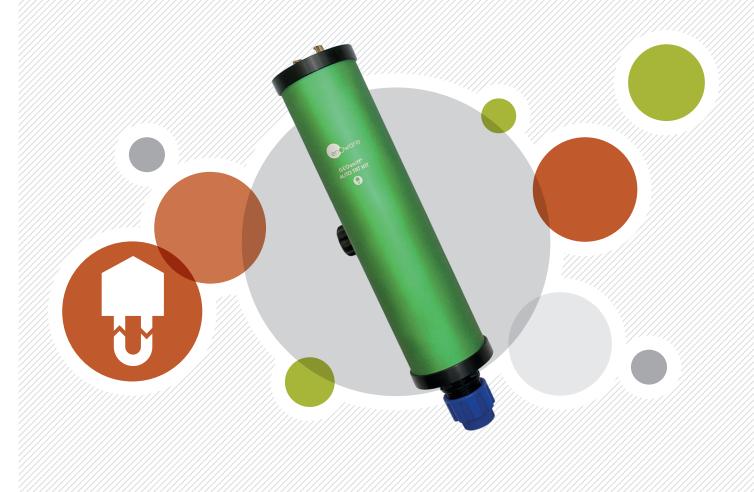

## GEOsniff® AUTO TRT KIT

System to implement an automatic Enhanced Geothermal Response Test (EGRT) with a heating cable inside or outside of an geothermal probe. The measurement is carried out with cyclically inserted GEOsniff® TRT MEASUREMENT PIGS into the geothermal probes.

## GEOsniff® AUTO TRT KIT Components

1x AUTO TRT MAGAZIN

10x GEOsniff® TP MEASUREMENT PIG

1x AUTO TRT BOX with control electronics for AUTO TRT MAGAZINE, heating cable and pump, GSM/UMTS/LTE

1x submersible pump with water reservoir