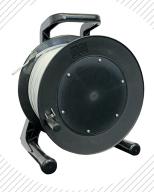

| Ø120 x 677 mm / 4 kg mounted (entire KIT max. 30 kg with 100 m heating cable)                                                                                                                                                                              |
| IP Code                                | IP65                                                                                                                                                                                                                                                       |

## GEOsniff® AUTO TRT KIT Components



1x AUTO TRT MAGAZIN



10x GEOsniff® TP MEASUREMENT PIG



1x AUTO TRT BOX with control electronics for AUTO TRT MAGAZINE, heating cable and pump, GSM/UMTS/LTE



1x submersible pump with water reservoir



1x cable drum with heating cable for the geothermal probe