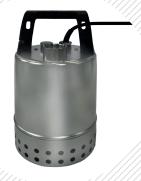

## GEOsniff® AUTO TRT KIT Components

1x AUTO TRT MAGAZIN

10x GEOsniff® TP MEASUREMENT PIG

1x AUTO TRT BOX with control electronics for AUTO TRT MAGAZINE, heating cable and pump, GSM/UMTS/LTE

1x submersible pump with water reservoir