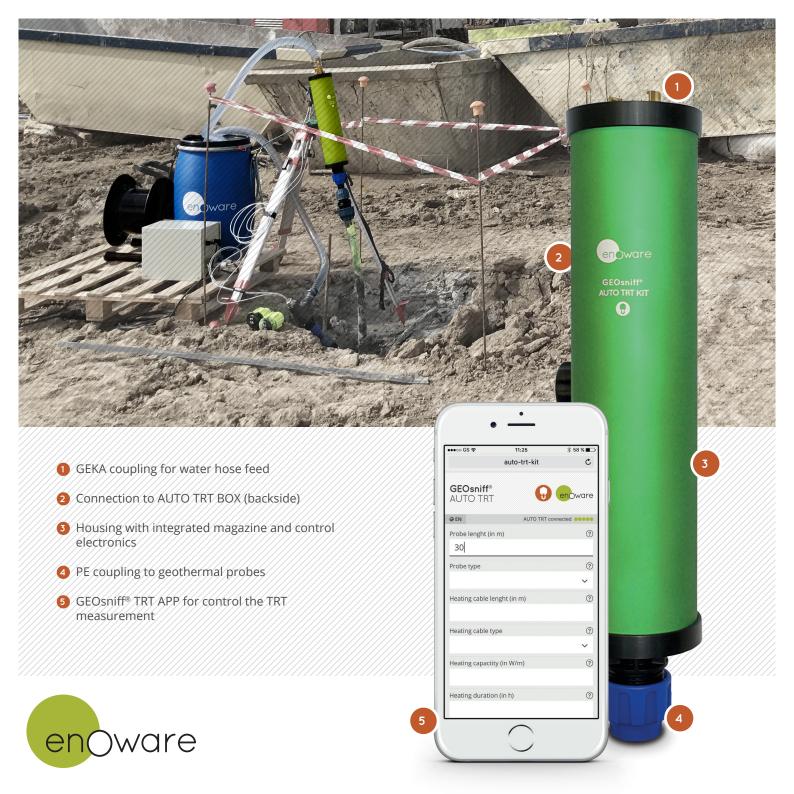

## GEOsniff® AUTO TRT KIT

System to implement an automatic Enhanced Geothermal Response Test (EGRT) with a heating cable inside or outside of an geothermal probe. The measurement is carried out with cyclically inserted GEOsniff® TRT MEASUREMENT PIGS into the geothermal probes.

| Field of application                   | Fully automatic implementation of an Enhanced Geothermal Response Test (EGRT) with GEOsniff®TRT MEASUREMENT PIG                                                                                                                                            |
|----------------------------------------|------------------------------------------------------------------------------------------------------------------------------------------------------------------------------------------------------------------------------------------------------------|
| Design                                 | Robust housing made of aluminum and plastic for storaging up to 3–10 GEOsniff <sup>® ™</sup> MEASUREMENT PIGS                                                                                                                                              |
| Measuring principle                    | Heating a geothermal probe with a heating cable. A GEOsniff®TRT MEASUREMENT PIG is inserted in defined time intervals into a geothermal probe via a magazine. After measuring, all GEOsniff®TRT MEASUREMENT PIGS are pumped up and read out automatically. |
| Measuring cycle                        | Approximately 150–160 h, depending on subsurface (approx. 72 h heating + 72 h cooling + read out)                                                                                                                                                          |
| Integrated measuring sensors           | Temperature sensors for monitoring the heating cables                                                                                                                                                                                                      |
| Geothermal probe connection properties | Screwable onto D32 or D40 geothermal probe (with adapter)                                                                                                                                                                                                  |
| Online connection and interfaces       | Online connection with YouFootprint® portal to read out measuring data, push notifications when measuring is finished                                                                                                                                      |
| Maintenance                            | Maintenance-free operation                                                                                                                                                                                                                                 |
| Power supply                           | 230 VAC                                                                                                                                                                                                                                                    |
| Power consumption                      | Depending on required heating capacity up to 3.6 kW                                                                                                                                                                                                        |
| Installation requirements              | Geothermal probe must be open and accessible                                                                                                                                                                                                               |
| Dimension / weight                     | Ø120 x 677 mm / 4 kg mounted (entire KIT max. 30 kg with 100 m heating cable)                                                                                                                                                                              |
| IP Code                                | IP65                                                                                                                                                                                                                                                       |

## GEOsniff® AUTO TRT KIT Components

1x AUTO TRT MAGAZIN

10x GEOsniff® TP MEASUREMENT PIG

1x AUTO TRT BOX with control electronics for AUTO TRT MAGAZINE, heating cable and pump, GSM/UMTS/LTE

1x submersible pump with water reservoir

1x cable drum with heating cable for the geothermal probe