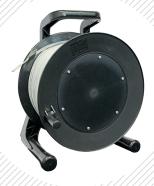

1x submersible pump with water reservoir

1x cable drum with heating cable for the geothermal probe