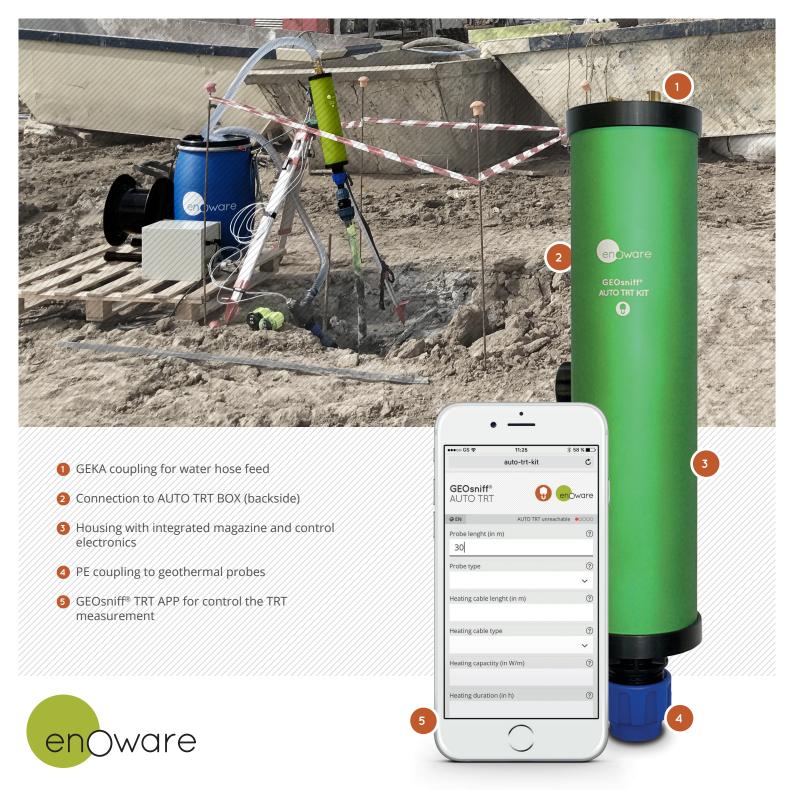

## GEOsniff® AUTO TRT KIT

System to implement an automatic Enhanced Geothermal Response Test (EGRT) with a heating cable inside or outside of an geothermal probe. The measurement is carried out with cyclically inserted GEOsniff® TRT MEASUREMENT PIGS into the geothermal probes.

| Field of application                   | Fully automatic implementation of an Enhanced Geothermal Response Test (EGRT) with GEOsniff® TRT MEASUREMENT PIG                                                                                                                                           |
|----------------------------------------|------------------------------------------------------------------------------------------------------------------------------------------------------------------------------------------------------------------------------------------------------------|
| Design                                 | Robust housing made of aluminum and plastic for storaging up to 3–10 GEOsniff® ™ MEASUREMENT PIGS                                                                                                                                                          |
| Measuring principle                    | Heating a geothermal probe with a heating cable. A GEOsniff®TRT MEASUREMENT PIG is inserted in defined time intervals into a geothermal probe via a magazine. After measuring, all GEOsniff®TRT MEASUREMENT PIGS are pumped up and read out automatically. |
| Measuring cycle                        | Approximately 150–160 h, depending on subsurface (approx. 72 h heating + 72 h cooling + read out)                                                                                                                                                          |
| Integrated measuring sensors           | Temperature sensors for monitoring the heating cables                                                                                                                                                                                                      |
| Geothermal probe connection properties | Screwable onto D32 or D40 geothermal probe                                                                                                                                                                                                                 |
| Online connection and interfaces       | Online connection with YouFootprint® portal to read measuring data, push notifications when measuring is finished                                                                                                                                          |
| Maintenance                            | Maintenance-free operation                                                                                                                                                                                                                                 |
| Power supply                           | 230 VAC (400 VAC optional)                                                                                                                                                                                                                                 |
| Power consumption                      | Depending on required heating capacity up to 3.6 kW                                                                                                                                                                                                        |
| Installation requirements              | Geothermal probe must be open and accessible                                                                                                                                                                                                               |
| Dimension / weight                     | Ø120 x 677 mm / 4 kg mounted (entire KIT max. 30 kg with 100 m heating cable)                                                                                                                                                                              |
| IP Code                                | IP65                                                                                                                                                                                                                                                       |

## GEOsniff® AUTO TRT KIT Components

1x AUTO TRT MAGAZIN

10x GEOsniff® ™ MEASUREMENT PIG

1x AUTO TRT BOX
Switch box with control electronics
for AUTO TRT MAGAZINE,
Heating cable and pump, integrated
GSM/UMTS/LTE connection

1x submersible pump with water reservoir

1x cable drum with heating cable for the geothermal probe