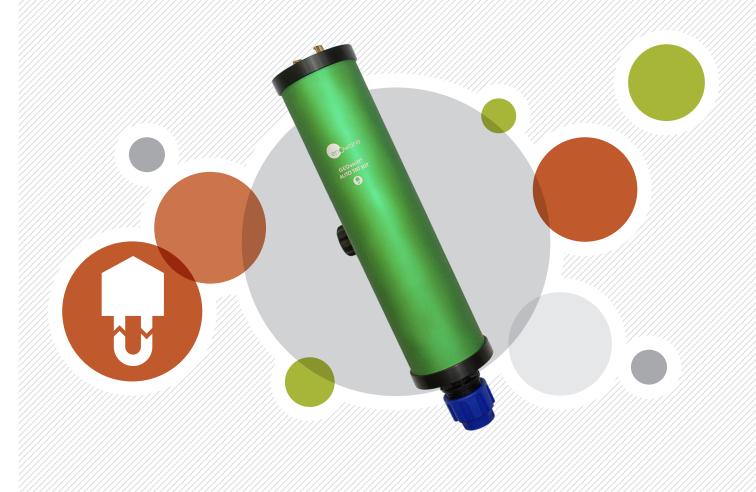

## GEOsniff® AUTO TRT KIT

System to implement an automatic Enhanced Geothermal Response Test (EGRT) with a heating cable inside or outside of an geothermal probe. The measurement is carried out with cyclically inserted GEOsniff® TRT MEASUREMENT PIGS into the geothermal probes.

## GEOsniff® AUTO TRT KIT Components

1x AUTO TRT MAGAZIN

10x GEOsniff® ™ MEASUREMENT PIG

1x AUTO TRT BOX
Switch box with control electronics
for AUTO TRT MAGAZINE,
Heating cable and pump, integrated
GSM/UMTS/LTE connection