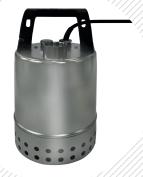

1x submersible pump with water reservoir

1x cable drum with heating cable for the geothermal probe